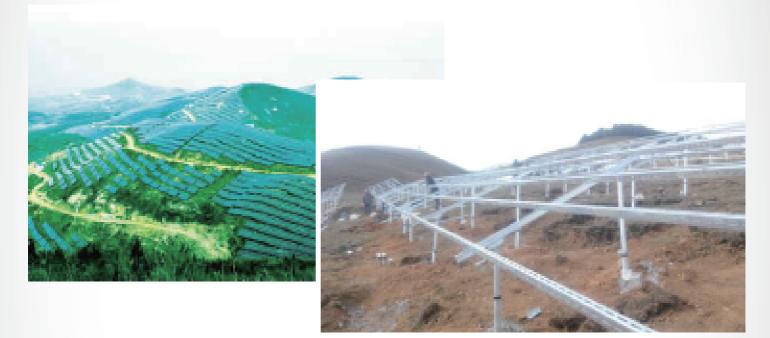

## **Hillside Ground Mounting System**

## **Advantages**

- 1. The design is perfectly suited to difficult ground conditions, including hillsides
- 2. The structures are re-adjustable and height adjustable.

| Technical<br>Specifications |                               |
|-----------------------------|-------------------------------|
| Structure Style:            | Single pillar                 |
| Foundation:                 | Concrete/Ground screw/Rampost |
| Module Size:                | Any size                      |
| Module Layout:              | Horizontal / Vertical         |
| Module Angle:               | 5-30°                         |
| Maximum Wind Load:          | 40m/s                         |
| Maximum Snow Load:          | 1.4KN/ m <sup>2</sup>         |
| Material:                   | Hot-dip Galvanized Steel      |
| Duration:                   | 25 Years                      |
| Warranty:                   | 15 Years                      |